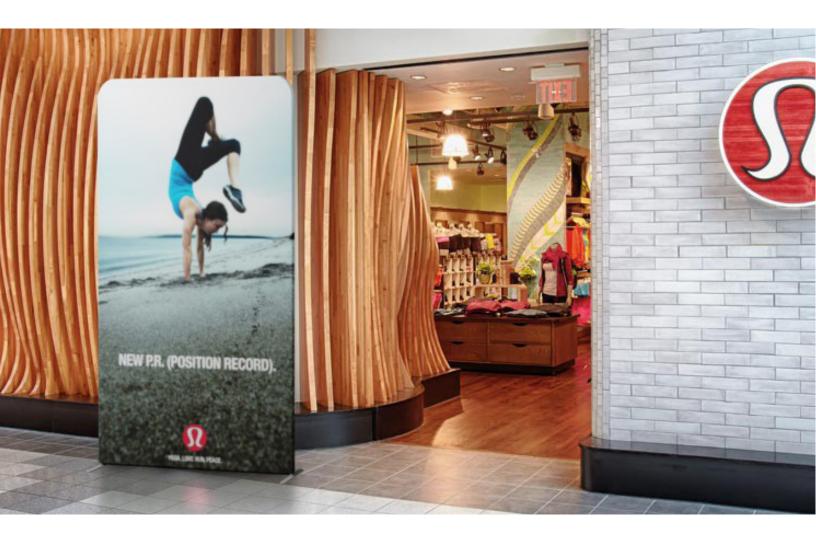

## WAVELINE® Bannerstand

These portable, collapsible, stable, beautiful banners are one of the top sellers in our catalog. Thanks to their super competitive pricing and frame-less presentation, they now out perform any other banner. Users can easily and effectively replace graphics on-site without any training, making them a retail advertising favorite.

- Lightweight push-fit aluminum frame
- Washable full color printed pillowcase graphics with vibrant colors
- Includes padded bag with handles for easy transportation
- Single or double-sided graphics completely cover the frame for 360-degree visibility
- Need a custom size? Upgrade to Waveline Media panels