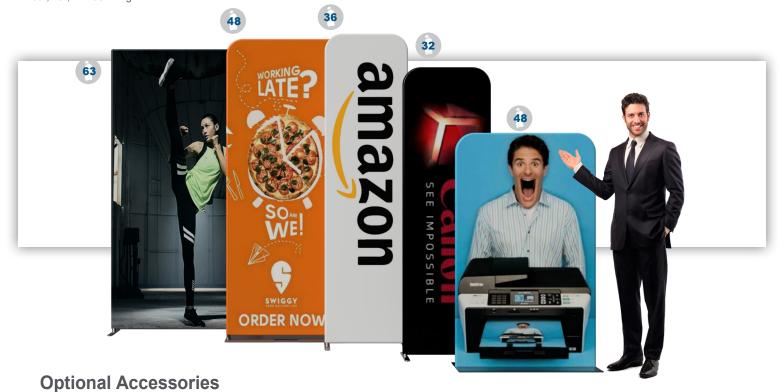

## WAVELINE® Bannerstand

These portable, collapsible, stable, beautiful banners are one of the top sellers in our catalog. Thanks to their super competitive pricing and frame-less presentation, they now out perform any other banner. Users can easily and effectively replace graphics on-site without any training, making them a retail advertising favorite.

- Lightweight push-fit aluminum frame
- Washable full color printed pillowcase graphics with vibrant colors
- Includes padded bag with handles for easy transportation
- Single or double-sided graphics completely cover the frame for 360-degree visibility
- Need a custom size? Upgrade to Waveline Media panels







## **System Features**



- 24", 36", and 48" Width 60", 78", and 90" Height



## **Monitor Mounts** See options on page 36