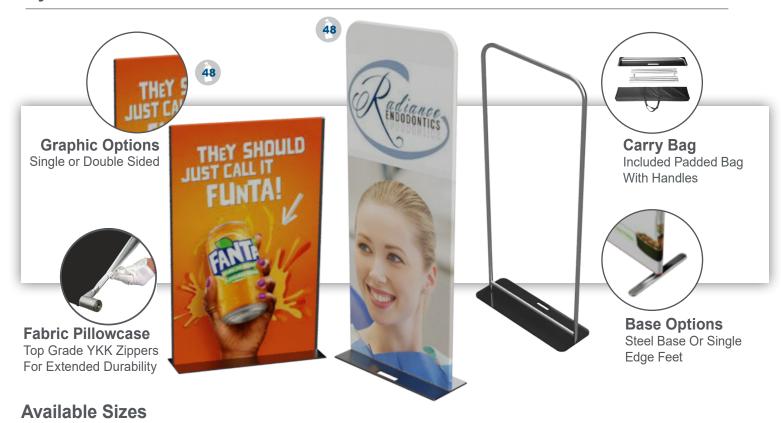

- Lightweight push-fit aluminum frame
- Washable full color printed pillowcase graphics with vibrant colors
- Includes padded bag with handles for easy transportation
- Single or double-sided graphics completely cover the frame for 360-degree visibility
- Need a custom size? Upgrade to Waveline Media panels

## **System Features**

- 24", 36", and 48" Width 60", 78", and 90" Height